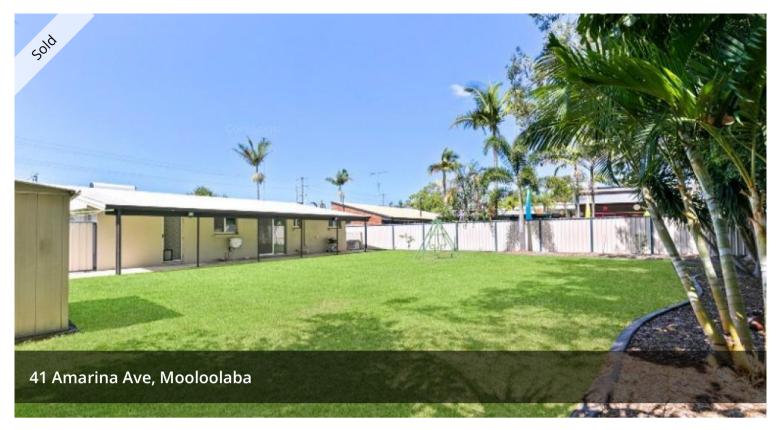

Set on a 714m2 block and featuring a large colorbond fenced backyard, there is plenty of room for the kids and the family pet to run around and play or even to put in a pool down the track or it could even accommodate a large storage shed. The single remote control lock up garage also has internal access and additional off street parking to the side which could accommodate a boat or trailer.