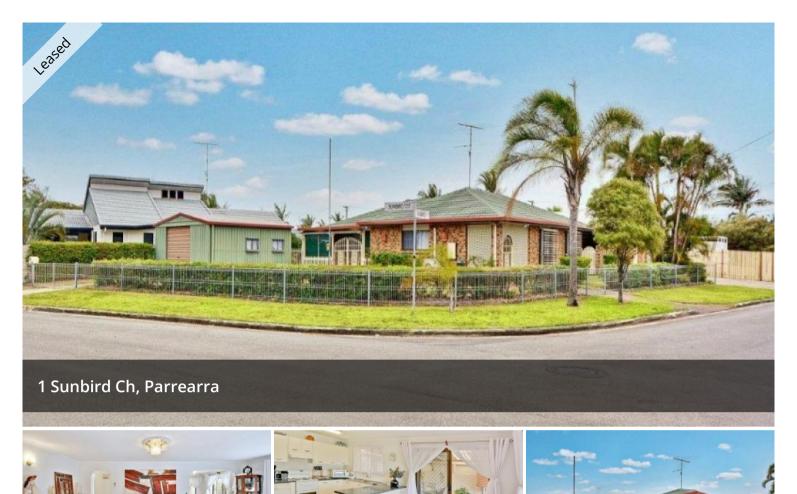

- Covered outdoor area to enjoy
- Air conditioning
- Corner block with garage / shed
- Large yard area with room for caravan / boat
- low maintenance
- · Security screens fitted throughout