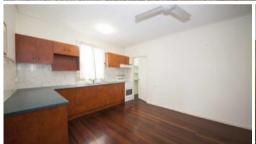

Huge eat-in kitchen with walk in pantry

Polished timber floors

2 bedrooms with built-ins, plus a study/nursery

Large air conditioner for living areas, ceiling fans

Spacious covered outdoor living area

9 x 6m garage with 2 roller doors, workshop space, double carport, plus high carport for boat or caravan