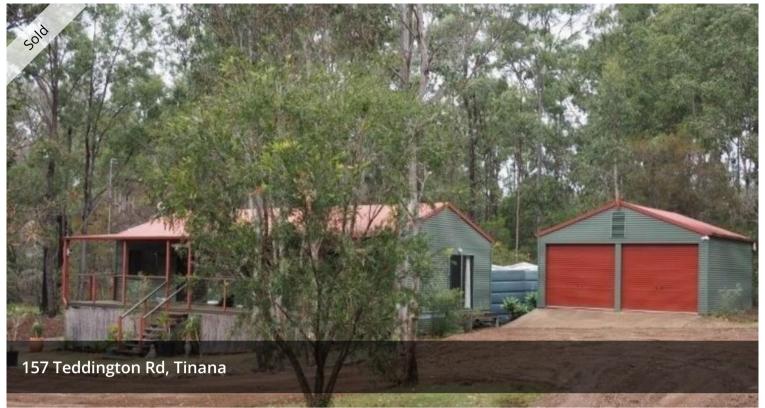

## LIVE THE IDYLLIC LIFESTYLE YOU DESERVE

Set on over 5 acres of land in a Koala Corridor this peaceful property will suit those looking for the perfect tree change.

- Air-conditioned Living Area
- Cathedral Ceilings
- Steel Frame House
- Security Screens
- Dam
- 2 x 10,000 Litre Water Tanks
- New Cooktop
- Large Pantry

Located just 1.5 kms to Tinana town centre, which has a school, chemist, tavern, bakery, post office, convenience store and service station and just 2.2kms to the township of Maryborough, with its major retail shopping centres, restaurants and cafes, a public hospital, and library, this property will not last long.