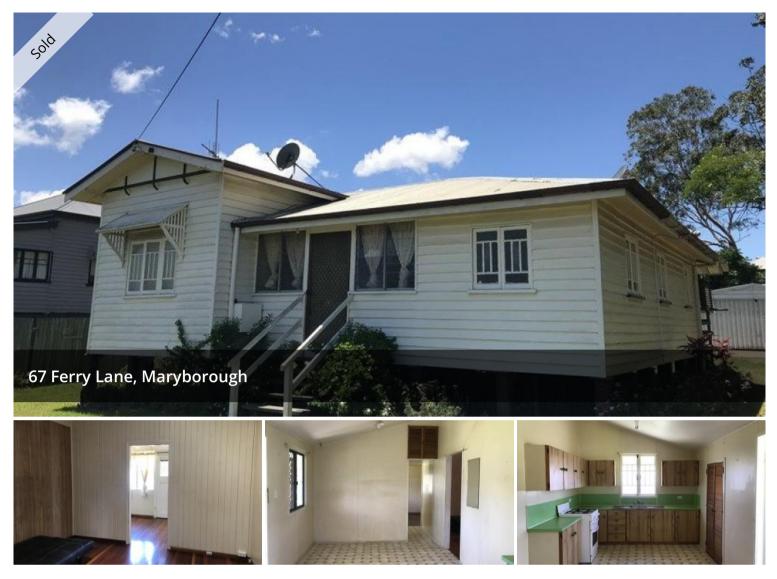

## LOCATION, LOCATION!

This property is just a hop skip and jump to major supermarkets, shopping centre, Bunnings, medical and transport.

Set on just under quarter acre (954m2) the 4 bedroom home has classic Queenslander features, timber floors, vj walls and verandah at the rear.

## 🖽 4 🛣 1 🖨 2 🗔 964 m2

PriceSOLD for \$239,000Property TypeResidentialProperty ID4376Land Area964 m2