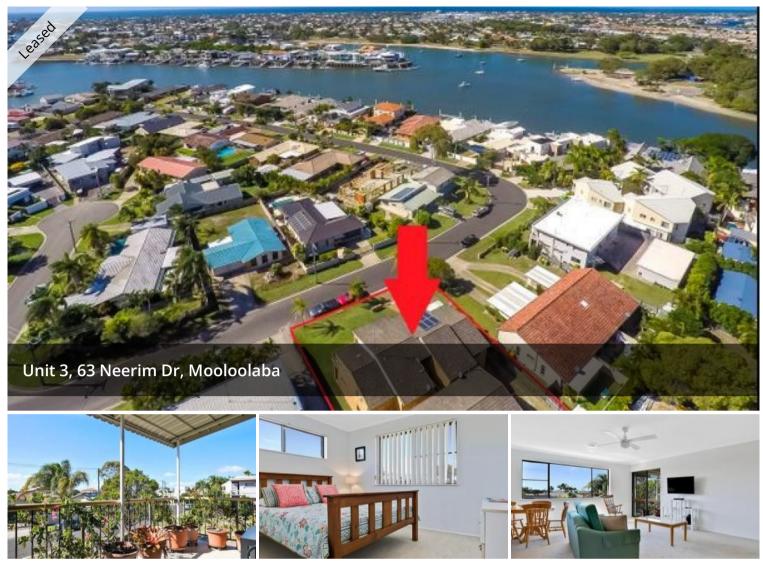

## **TOP FLOOR MAGIC!**

Elevated, private and exceptionally well maintained this two-bedroom Mooloolaba apartment is fully furnished and available and ready for occupation. All Furniture (beds, lounge suite, flat screen t.v., right down to cooking essentials are included). The upstairs apartment benefits from an abundance of natural light and the spacious open plan living also has access to an outdoor balcony for your morning coffee.

- > Two bedrooms featuring built in wardrobes
- > Large open plan kitchen/lounge
- > Plenty of benchspace available in kitchen
- > Bathroom has just been fully renovated
- > Ceiling fans throughout
- > Close to local cafes and bars
- > Single lock up garage
- > Private balcony
- > Fully furnished

Whilst Neerim Drive Mooloolaba is considered by many to be one of the most valuable precincts in real estate values in our area, the balcony and morning coffee is probably of more value to most lifestyle seeking tenants. Good news for you Weve got you covered. The Espresso Bar is literally 100 metres from your front door on Brisbane Road and recent reviews put this little café at the top of all cafes on offer. Best coffee experience on the Sunshine Coast, perfect brews & relaxed ambience. (Recent Google review).