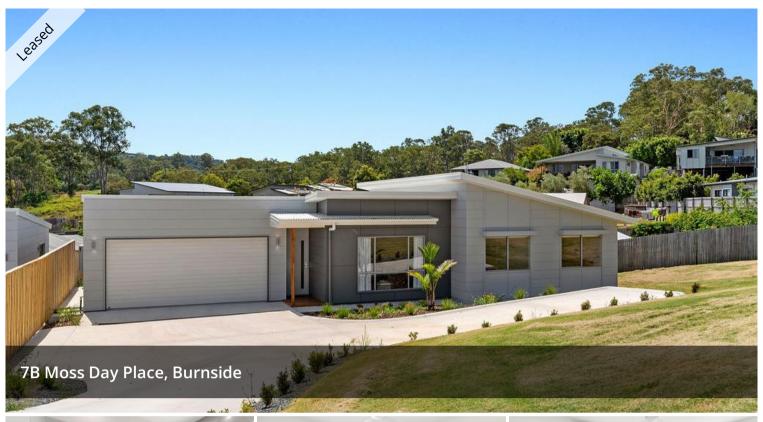

## IMMACULATE HOME IN A CONVENIENT LOCATION - CONTACT AGENT FOR INSPECTION

The perfect mix of a near new home (9 months old), and a spacious 1 / 4 acre block (956m2) for the children to run and play in. The home was built by Shine Building and the quality fixtures used are similar to those found in any top end home. The elevated position offers a stunning view of the local ranges and the surrounding land has been thoughtfully landscaped to provide a low maintenance mini acreage setting. Stunning 40 mil stone kitchen and impressive polished concrete flooring feature in the modern residence.

Key Features-

3 bedrooms all with built ins
Ens and family bathroom
Air con to living
Large yard
Close to schools and transport
Quality fittings throughout
Concrete polished floors
Outdoor deck with natural backdrop
Separate laundry