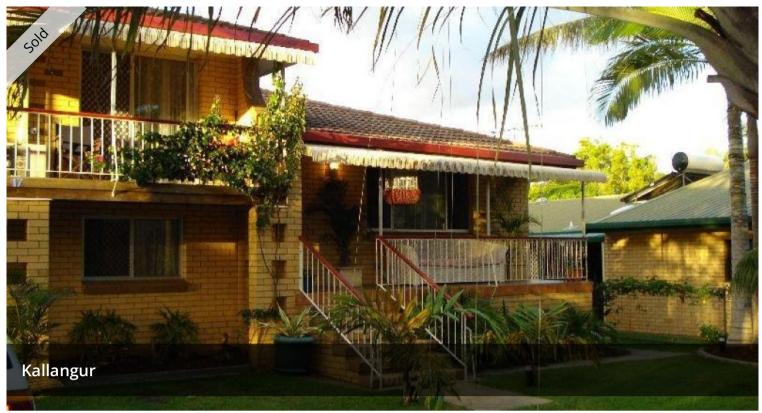

# **UNIQUE SPLIT-LEVEL HOME**

Located on a 610m<sup>2</sup> block within a quick walk to central Kallangur and its shops, taverns, library, schools and transport, this home offers an easy lifestyle. The house is set in shady park-like landscaped gardens and has a water tank.

The bedrooms are upstairs with 2 of them opening onto the balcony and the bathroom has a claw bath timber vanity.

There is 2 car accommodation underneath with drive-through access, utility room and laundry.