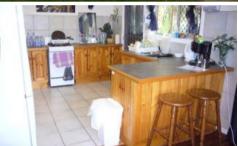

Inside, the house has beautiful timber floors throughout. The large living and dining areas are open plan and flow through to the kitchen. You will love the large kitchen which is made of timber, has a gas stove and plenty of bench space.