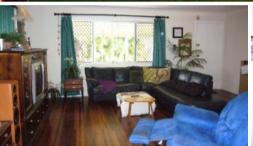

Inside, the house has beautiful timber floors throughout. The large living and dining areas are open plan and flow through to the kitchen. You will love the large kitchen which is made of timber, has a gas stove and plenty of bench space.