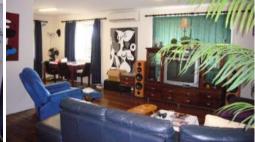

Inside, the house has beautiful timber floors throughout. The large living and dining areas are open plan and flow through to the kitchen. You will love the large kitchen which is made of timber, has a gas stove and plenty of bench space.