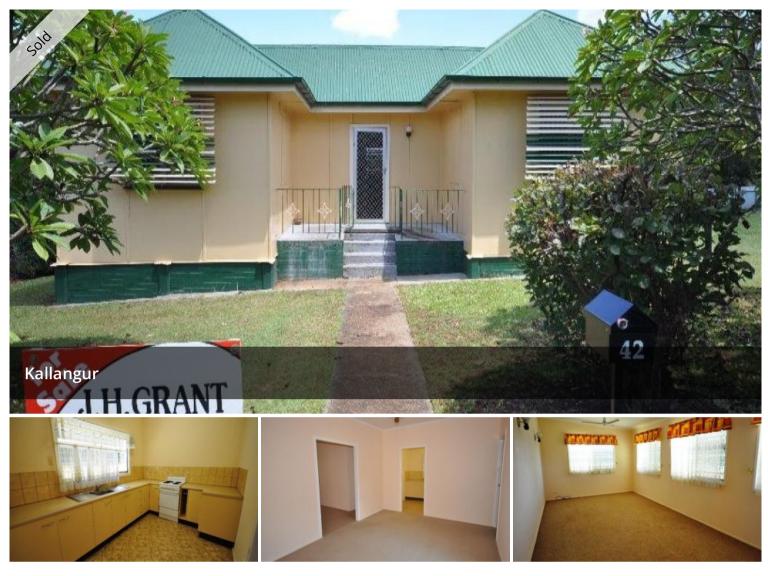

## FANTASTIC VALUE IN KALLANGUR

This home is great buying in a leafy area of Kallangur with 3 built-in bedrooms located with in walking distance to Petrie Railway Station. It is set high on the hill with views to the range and a glimpse of the city. There is enough room to drive a car down the side of the 635m<sup>2</sup> block and plenty of room for a shed. Inside there is a sitting room adjoining a large family room. This house is ideal for first home owner or an investor. 3 built-in bedrooms

Walk to rail Side access Water tank Be quick to call

The above information provided has been furnished to us by the vendor/s. We have not verified whether or not that information is accurate and do not have any belief in one way or the other in its accuracy. We do not accept any responsibility to any person for its accuracy and do no more than pass it on. All interested parties should make and rely upon their own inquiries in order to determine whether or not this information is in fact accurate.

## 🛱 3 🛣 1 🗔 635 m2

| Price         | SOLD        |
|---------------|-------------|
| Property Type | Residential |
| Property ID   | 4480        |
| Land Area     | 635 m2      |