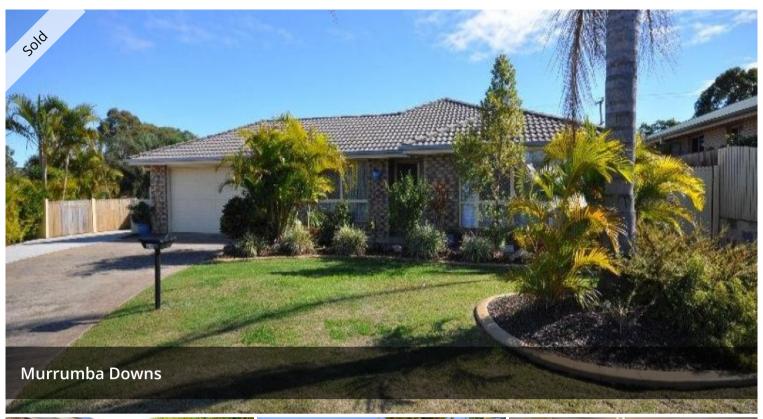

## LARGE FAMILY HOME ON ¼ ACRE

This home has 4 double sized bedrooms, Ensuite to main + a study and is located in Pineapple Ridge, Murrumba Downs on 1074m² of land. It has 3 living areas including a formal lounge, family room and rumpus all overlooking the large outdoor area which leads to the in-ground swimming pool. There is also a multi-purpose room that can be closed off and is ideal for when guest stay over.

This home offers so much with:

1074m² block
A/C to living
Side access to backyard
Swimming pool
Walk to state and private schools
5 minutes to Westfield North Lakes
3 minutes to Bruce Highway north and south
35 minutes to the city
20 minutes to the airport