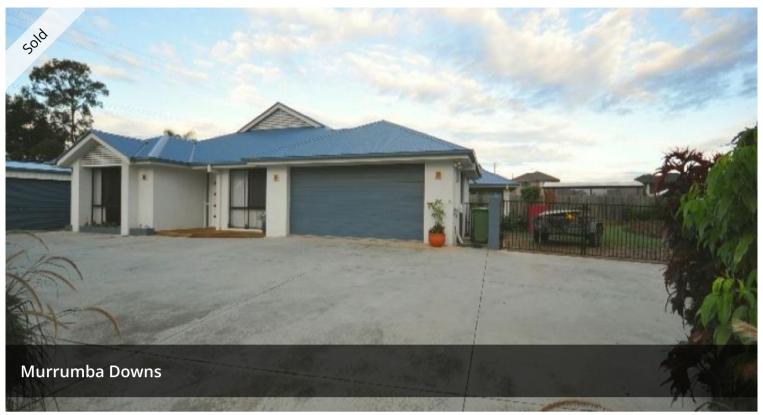

## MURRUMBA DOWNS HOME ON OVER 1100M<sup>2</sup> IN PINEAPPLE RIDGE ESTATE

Opportunity knocks to secure one of the last of the large blocks in the area. This size block is soon to be a thing of the past with lot sizes getting smaller and smaller. Located on 1149m² of land this home has a large entertaining area, shed for the big toys and side access to the backyard. Inside you will find 2 large living areas with high vaulted ceilings and a study nook conveniently located near the kitchen, 4 spacious bedrooms, a study, a DLUG with storage area,. The well appointed kitchen has a large free standing oven with gas cook top. The massive living room opens out onto a large under-roof outdoor entertaining area which is fantastic for when family and friends drop over.

1149m² block
Shed
Ducted air-conditioning
Vaulted ceilings
Under-roof entertaining area
Side access
Walk to schools
Walk to bus
5 minutes from Westfield North Lakes
Easy access to the highway

Price SOLD
Property Type Residential
Property ID 4502
Land Area 1,149 m2