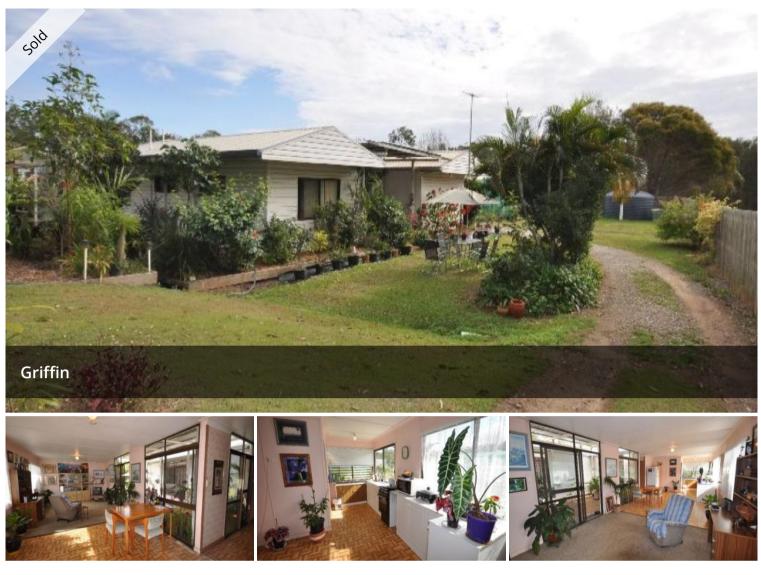

## HALF AN ACRE IN GRIFFIN

Buy half an acre in Queensland's faster growing suburb and reap the benefits. The house has 3 bedrooms with a large living room opening on to the private outdoor entertaining area. The property has a fully lined shed with power. This is an ideal property for someone with trucks or machinery.

3 water tanks 2x 20,000L, 1X 10,000L 2 greenhouses Big 9x6 shed with power, fully lined and vinyl floor coverings Fully fenced

Development potential

A copy of the Sustainability Declaration is available at our office