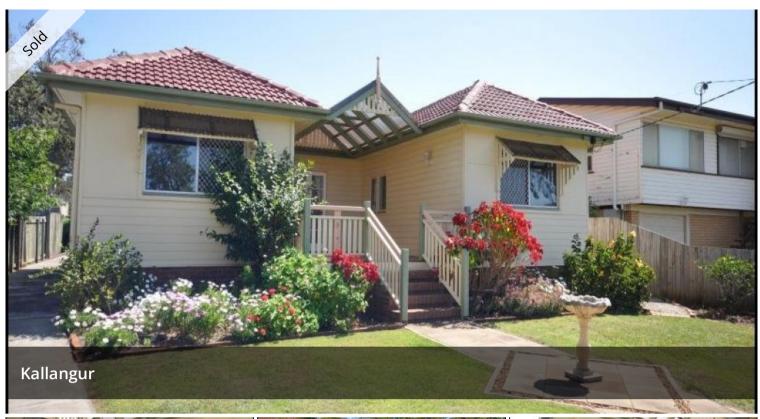

## PICTURE BOOK COTTAGE

This pretty cottage with timber floors is located within walking distance to shops and transport and is on a 607m² block. The living room has French doors opening onto the entry deck and there is a back deck overlooking the lovely garden. The main bedroom is very large and has a door to the back deck. The 2 bay shed has power and water is available to hook up.

3 Split-system air-conditioners
Timber floors
Security Screens
2 bay shed with power (water available)
Walk to shops and transport
2 timber decks

Premier location

A copy of the Sustainability Declaration is available from our office