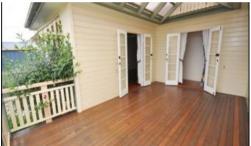

## PICTURE BOOK COTTAGE

This pretty cottage with timber floors is located within walking distance to shops and transport and is on a 607m² block. The living room has French doors opening onto the entry deck and there is a back deck overlooking the lovely garden. The main bedroom is very large and has a door to the back deck. The 2 bay shed has power and water is available to hook up.

3 Split-system air-conditioners
Timber floors
Security Screens
2 bay shed with power (water available)
Walk to shops and transport
2 timber decks

Premier location

A copy of the Sustainability Declaration is available from our office