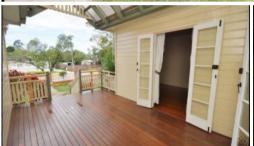

## PICTURE BOOK COTTAGE

This pretty cottage with timber floors is located within walking distance to shops and transport and is on a 607m² block. The living room has French doors opening onto the entry deck and there is a back deck overlooking the lovely garden. The main bedroom is very large and has a door to the back deck. The 2 bay shed has power and water is available to hook up.

3 Split-system air-conditioners
Timber floors
Security Screens
2 bay shed with power (water available)
Walk to shops and transport
2 timber decks

Premier location

A copy of the Sustainability Declaration is available from our office