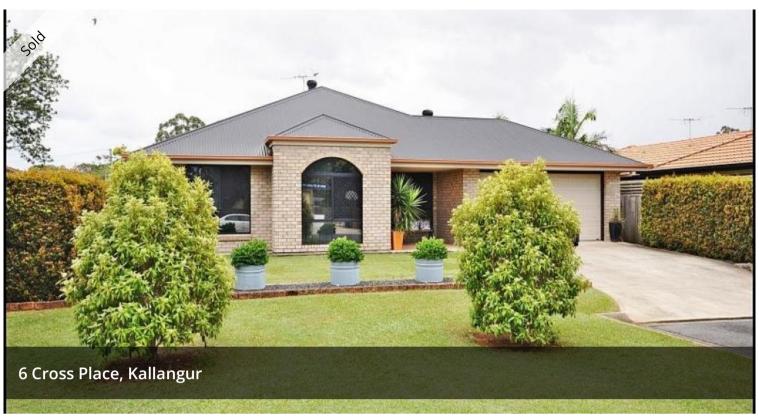

## DRIVE-THROUGH GARAGE GIVES ACCESS TO THE 6X3 SHED

This 4 bedroom Kallangur home is immaculately presented and is located in a secluded street within walking distance to Woolworths, McDonalds, Taverns, library, bus stop and cafes.

Built on very private  $845m^2$  of land there is a 6 x 3 shed, drive-through garage, large outdoor entertaining area, just perfect for a weekend BBQ. It is open plan in design and has 3 living areas, a well designed kitchen with gas cook top, 4 bedrooms; the main has an ensuite and large WIR.

Reverse cycle air-conditioning
Gas cook top
Large outdoor entertaining area
Private 845m² block
6x3 shed
DLUG with drive through access
Beautiful gardens
Quiet Cul-de-sac

Room to spread out