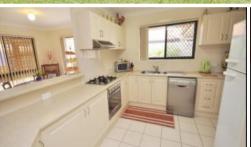

Built on very private  $845m^2$  of land there is a 6 x 3 shed, drive-through garage, large outdoor entertaining area, just perfect for a weekend BBQ. It is open plan in design and has 3 living areas, a well designed kitchen with gas cook top, 4 bedrooms; the main has an ensuite and large WIR.

Reverse cycle air-conditioning
Gas cook top
Large outdoor entertaining area
Private 845m² block
6x3 shed
DLUG with drive through access
Beautiful gardens
Quiet Cul-de-sac

Room to spread out