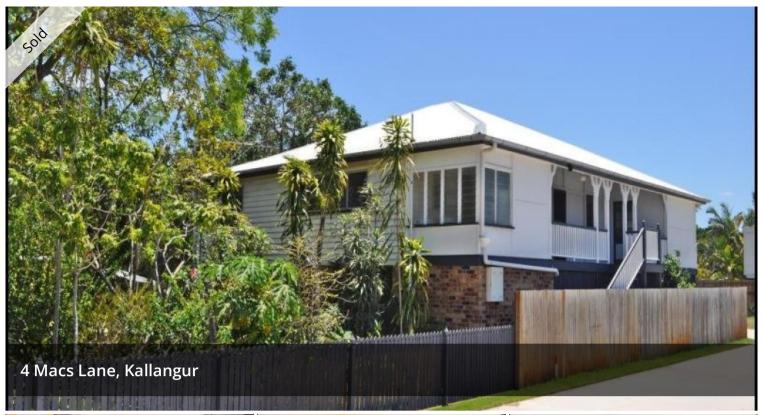

## RENOVATED 5 BEDROOM QUEENSLANDER - MUST BE SOLD NOW!

This Renovated 5 bedroom Queenslander is 290sqm in size including the downstairs utility area. It would be impossible to build for this selling price. Set in lovely landscaped gardens with paved pathways running through them. This home has a big modern kitchen with a walk-in pantry, new bathroom and the main bedroom has a large dressing room and new ensuite. There is a huge living room and dining room. Downstairs has been built in for car accommodation and a separate utility room. It is within walking distance to the Petrie Station and shops.

Walk to Petrie station and shops 5 bedrooms Ensuite and dressing room Large living areas New bathrooms 611m² block Landscaped gardens

Move in NOW!

**□** 5 **□** 2 **□** 3 **□** 611 m2

Price SOLD
Property Type Residential
Property ID 4522
Land Area 611 m2