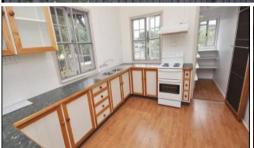

## RENOVATED 5 BEDROOM QUEENSLANDER - MUST BE SOLD NOW!

This Renovated 5 bedroom Queenslander is 290sqm in size including the downstairs utility area. It would be impossible to build for this selling price. Set in lovely landscaped gardens with paved pathways running through them. This home has a big modern kitchen with a walk-in pantry, new bathroom and the main bedroom has a large dressing room and new ensuite. There is a huge living room and dining room. Downstairs has been built in for car accommodation and a separate utility room. It is within walking distance to the Petrie Station and shops.