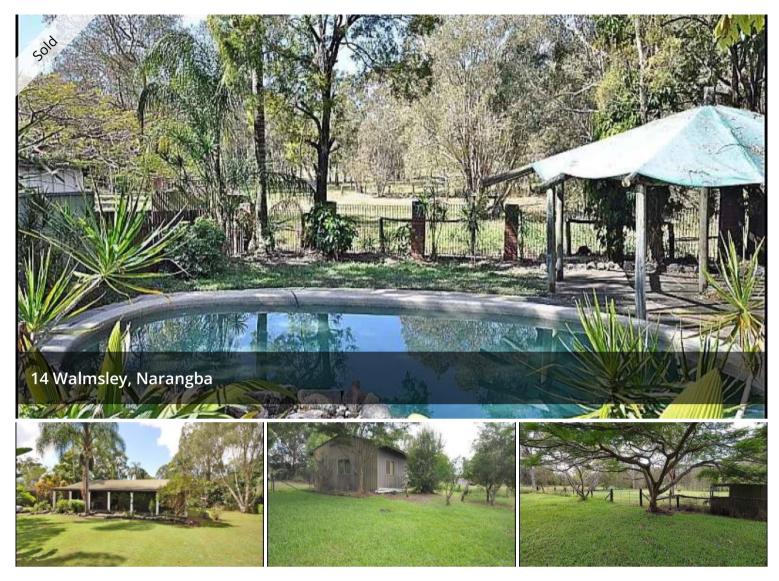

# TOWN CENTRAL ACREAGE – NARANGBA

Where can you find 1.5 acres on a lovely tree-lined street approximately 250m from the Narangba Station, 200m from the primary school and less than 300m to shops?

The new town plan now will potentially allow very high densities on sites within 300m of a railway station. If you purchase now you may realize a huge gain in 5-10 years.

The house has 3 large bedrooms, 2 living rooms, an in-ground pool, double bay shed and there is a dam in the back paddock.

Potential development site 250m from station 200m from Primary School Less than 300m to shops 6725m<sup>2</sup> block of land Double bay shed 2 living rooms In-ground pool