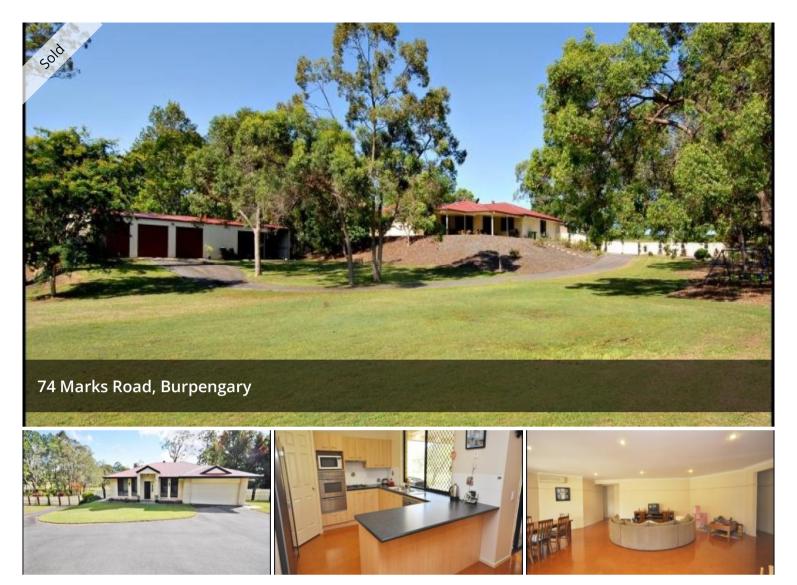

# TIME FOR A TREE-CHANGE

Escape the hustle and bustle of the suburban life and make a change to the country. This Burpengary acreage is the perfect get away with the large 4 bedroom + study home located on 3.24 hectares of land only minutes access to the Bruce Highway.

Designed for entertaining the home has 2 large living rooms, big outdoor entertaining area, bigger than normal sized bedrooms and the main has an ensuite and WIR.

On the property there are many paddocks which are all irrigated for stock, 2 feeding sheds and 2 dams. The house has a double lock-up garage and there is a 6 bay shed giving 7 lock-up garages. All are serviced by a bitumen road.

3.24 hectares of tranquil livingLarge 4 bedroom + study2 living roomsBig outdoor entertainingDouble lock-up garage6 bay shedAll paddocks are irrigated for stock2 dams