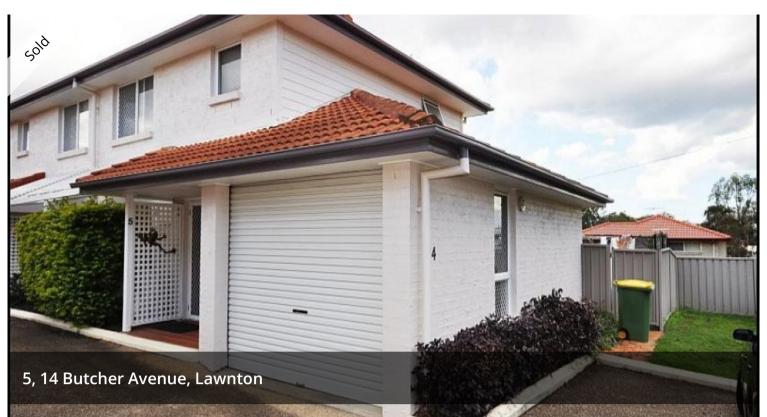

### STYLISH TOWNHOUSE - LAWNTON

Conveniently located within walking distance to the Railway Station this Townhouse features a vaulted ceiling in the entrance with the staircase leading to 2 bedrooms and a bathroom. The newly tiled living area goes out to the large tiled outdoor entertaining area in a very private courtyard. The lighting has been up graded with down lights. This Townhouse is quite modern and will suit somebody who enjoys something with a bit of difference and wants a lifestyle with the convenience not needing to use the car everyday.