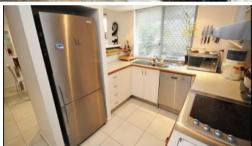

### STYLISH TOWNHOUSE - LAWNTON

Conveniently located within walking distance to the Railway Station this Townhouse features a vaulted ceiling in the entrance with the staircase leading to 2 bedrooms and a bathroom. The newly tiled living area goes out to the large tiled outdoor entertaining area in a very private courtyard. The lighting has been up graded with down lights. This Townhouse is quite modern and will suit somebody who enjoys something with a bit of difference and wants a lifestyle with the convenience not needing to use the car everyday.