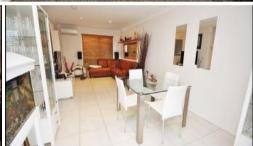

### STYLISH TOWNHOUSE - LAWNTON

Conveniently located within walking distance to the Railway Station this Townhouse features a vaulted ceiling in the entrance with the staircase leading to 2 bedrooms and a bathroom. The newly tiled living area goes out to the large tiled outdoor entertaining area in a very private courtyard. The lighting has been up graded with down lights. This Townhouse is quite modern and will suit somebody who enjoys something with a bit of difference and wants a lifestyle with the convenience not needing to use the car everyday.