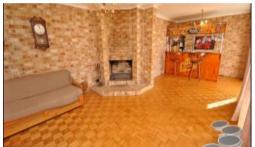

Formal lounge & dining with fireplace, separate meals and family room, solid timber kitchen, Parquetry flooring.

Extensive, raised brick veggie garden 1.5kw solar panels 200m to Undurba State School 400m to Murrumba State College 700m to future Murrumba Downs Rai