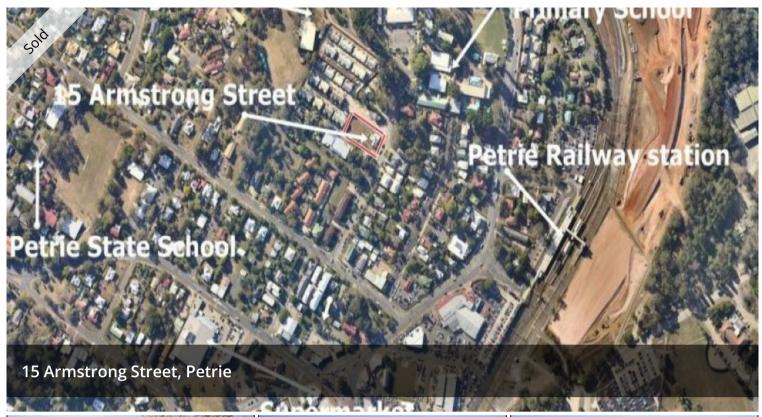

## PETRIE CENTRAL TOWNHOUSE SITE

This 1814sqm block has a previous DA with Operational Works for 9 townhouses right in the middle of Petrie. The 5 bedroom house currently tenanted.

This site is approximately:
550 metres to Petrie Railway Station
500 metres to shops
300 metres to Petrie State Primary
100 metres to Our Lady of the Way School and Mt Maria College

Such a well serviced suburb, always in rental demand

Storm water has been completed 75% of the retaining walls are built

Easy development for a builder

This site requires:
Update on MCU (all reports are done)
Operational works are complete
Development approval has lapsed but has recently been updated
Building approval has lapsed but all plans are available