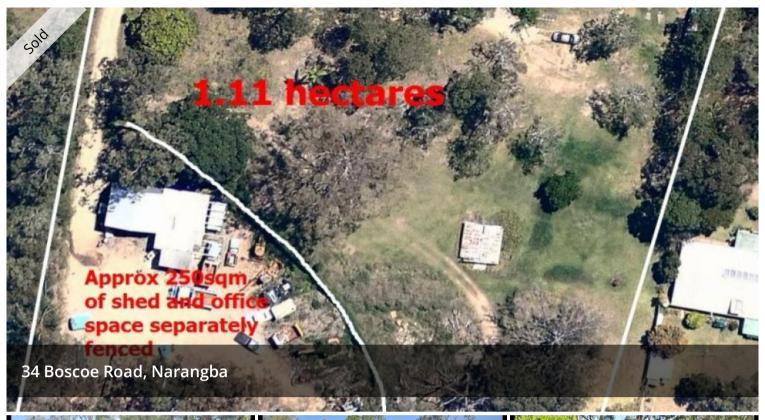

## ACREAGE 500M FROM NARANGBA RAILWAY STATION

Here is a fantastic opportunity to buy at the right time. This 1.1 Hectare property was under offer at \$1.5 million until the Town Plan was changed. Buy it now and sit and hold it until the time is right. It's only a matter of time before acreages like these sitting by the railway stations are realising their potential.

The 3 bedroom house is currently tenanted at \$310 per week and there are large sheds on the property that are separately fenced off from the house.

1.11 hectares of land520m to Narangba Station3 bedroom house tenanted \$310 per weekApproximately 250sqm of shed and office space with separate driveway