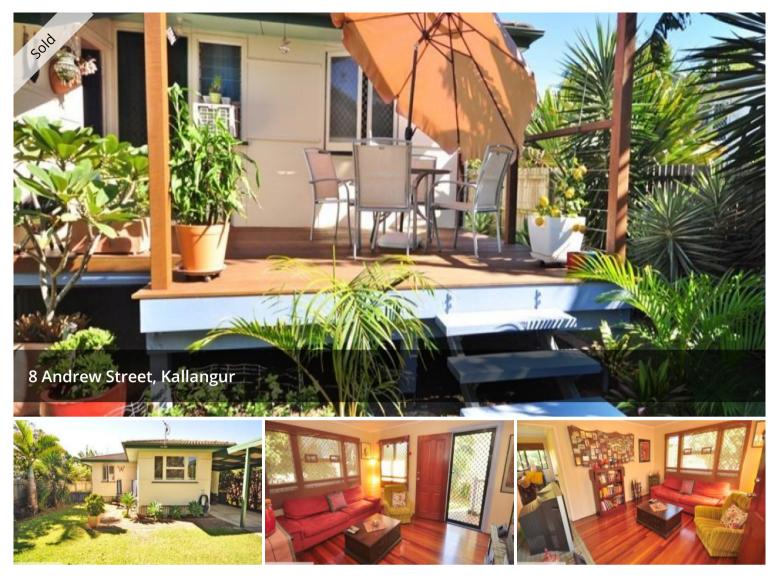

## PRICE REDUCTION! MUST INSPECT!

This lovely home in the heart of Kallangur is situated on a beautifully landscaped 607sqm block with fantastic shade trees and is a short walk to buses, shops, cafes and the Kallangur Primary School. Kallangur's new railway station will enhance values throughout the area once completed. We are already seeing an influx of Buyers to the area.

This freshly painted 3 bedroom home has polished timber floors and a fantastic timber deck overlooking the backyard making it a great space for entertaining friends and family. The modern eat in kitchen is centrally located and has easy access to the deck. And of course there is the picket fence to complete the picture.

3 bedrooms 2 toilets Freshly painted Timber floors Timber deck Security screens 2 air-conditioners Carport 607sqm block Walk to shops and cafes Walk to shops and cafes Walk to Kallangur Primary School Close to the new Kallangur railway station Short drive to Westfield North Lakes Short drive to Masters, Bunnings and Costco (Ikea coming soon)