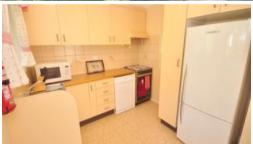

The home has 3 bedrooms, all with built-in wardrobes, internal stairs, beautiful polished timber floors and covered front and rear decks. Downstairs there is a second bathroom, a tiled garage and a Rumpus (utility) room.