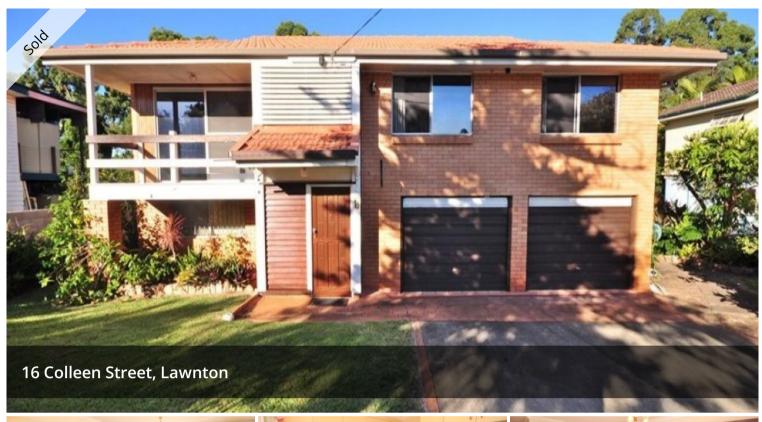

## QUALITY BRICK HOME ON 974SQM UNDER \$400,000

Situated on a huge 974sqm block backing onto the Lawnton State School and is within walking distance to the Lawnton Railway Station (750m). This is a fantastic address for anyone with children attending this school.

The home has 3 bedrooms, all with built-in wardrobes, internal stairs, beautiful polished timber floors and covered front and rear decks. Downstairs there is a second bathroom, a tiled garage and a Rumpus (utility) room.

There is side access to this large backyard which has plenty of room for a pool or shed.

3 bedrooms with built-in wardrobes
2 bathrooms
Internal stairs
Large 974sqm block
Rumpus room downstairs
Tiled double lock-up garage
Covered front and rear deck
Backing onto Lawnton State School
750m to Lawnton Railway Station
Air-conditioning

## **日**3 **念**2 **日**2 **回**974 m2

Price SOLD
Property Type Residential
Property ID 4594
Land Area 974 m2