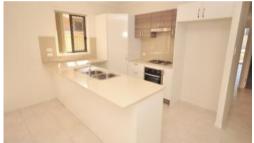

The house is a 4 bedroom home with 2 car accommodation. The main bedroom has an ensuite and WIR. The house has plenty of storage with full size wardrobes in all bedrooms, a big linen cupboard and it also has a broom cupboard.

There are 2 living areas with one opening onto the under-roof outdoor entertaining area.

House 187.52sqm
4 bedrooms + ensuite & WIR
2 living areas
Double lock-up garage
315sqm block
Air-condition
Under-roof outdoor entertaining area
Easy highway access