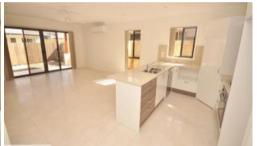

There are 2 living areas with one opening onto the under-roof outdoor entertaining area.

House 187.52sqm
4 bedrooms + ensuite & WIR
2 living areas
Double lock-up garage
315sqm block
Air-condition
Under-roof outdoor entertaining area
Easy highway access