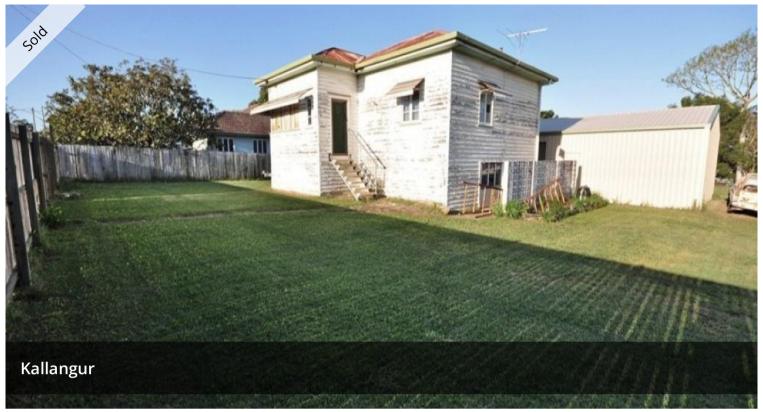

## 2,200SQM BLOCK OF POTENTIAL

Lots of potential here for sub-dividing with 2 street access. This huge block has a 2 bedroom house with a 3 bay shed + 2 bay carport. You might want to renovate the house if you are in need of storage sheds or you might need to park machinery or trucks.

You might want to sub divide the block into house blocks. Plenty of options available with the location walking distance to Petrie Railway Station and the proposed Petrie University.

2,200sqm block
Potential to sub-divide
2 bedroom home
3 bay shed with 2 bay carport
2 street access
Walk to Petrie Railway Station
Walk to the proposed Petrie University

## **□** 3 **□** 1 **□** 5 **□** 2,200 m2

Price SOLD
Property Type Residential
Property ID 4604
Land Area 2,200 m2