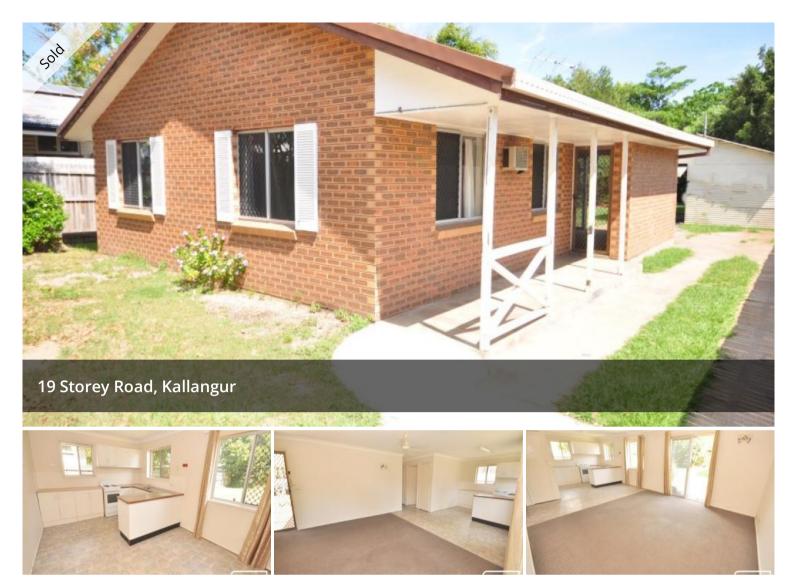

## 905SQM IN THE MIDDLE OF KALLANGUR

Be quick to grab this large block opposite the Kallangur Primary School with plenty of room for vehicles, boat or caravan. May have potential for a duplex or sub-division.

Close to Kallangur Station 3 Bedrooms University to be built at Petrie 905sqm May have development opportunities

The above information provided has been furnished to us by the vendor/s. We have not verified whether or not that information is accurate and do not have any belief in one way or the other in its accuracy. We do not accept any responsibility to any person for its accuracy and do no more than pass it on. All interested parties should make and rely upon their own inquiries in order to determine whether or not this information is in fact accurate.

## 🖽 3 🔝 1 🗖 1 🗔 905 m2

| Price         | SOLD        |
|---------------|-------------|
| Property Type | Residential |
| Property ID   | 4613        |
| Land Area     | 905 m2      |