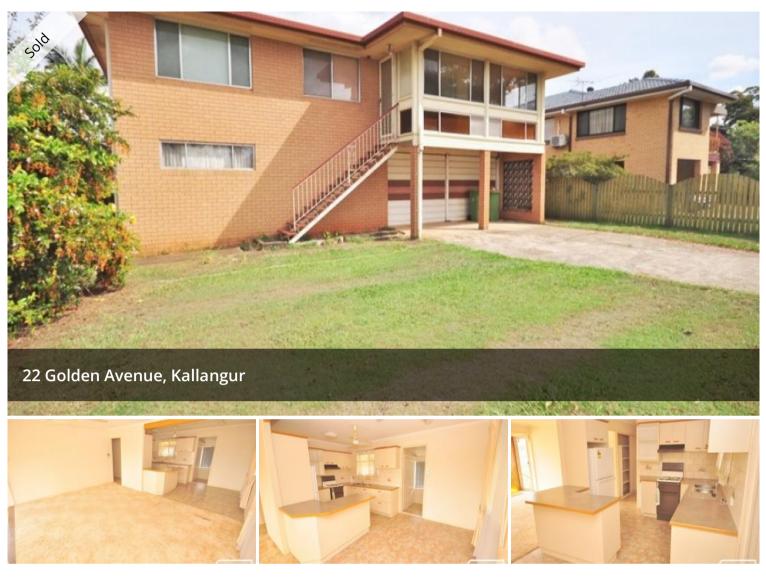

## A BLANK CANVAS WAITING FOR YOUR IMAGINATION

Don't let this one get away. Located within walking distance of the new Murrumba Downs Railway Station where properties are snapped up quickly, it is only a short drive or a 15 minute walk to Westfield North Lakes shopping centre.

The house is a sold brick home with 3 bedrooms, a large kitchen (including a walk-in pantry) and a living area with an enclosed patio offering more living space. Underneath is completely open allowing you to create the living spaces you need.

3 bedroom brick home 617sqm block Walk to Murrumba Downs Station 2 minute drive to Westfield North Lakes Large garden shed with power

The above information provided has been furnished to us by the vendor/s. We have not verified whether or not that information is accurate and do not have any belief in one way or the other in its accuracy. We do not accept any responsibility to any person for its accuracy and do no more than pass it on. All interested parties should make and rely upon their own inquiries in order to determine whether or not this information is in fact accurate.