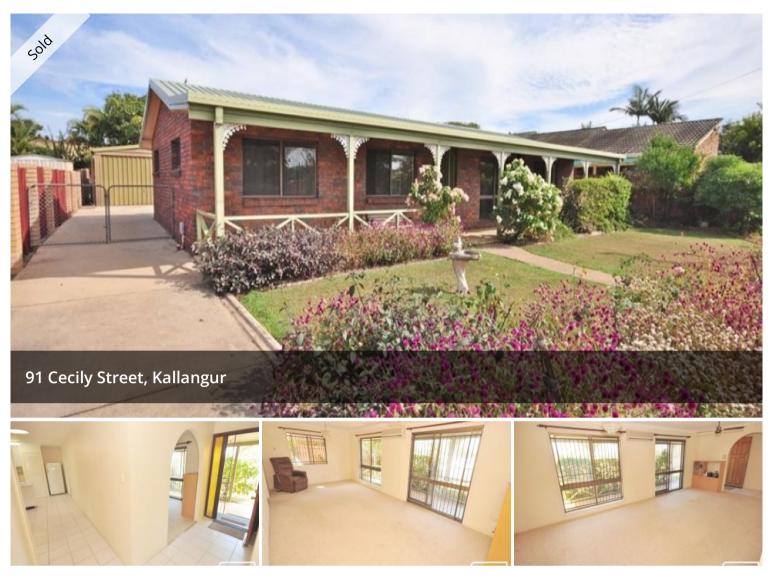

## FAMILY HOME IN GREAT LOCATION. WALK TO RAIL

This home is in a fabulous location close to the Murrumba Downs Station and even within walking distance to Westfield North Lakes.

There are 3 bedrooms and 2 living areas with the kitchen and family room opening onto the outdoor entertaining area. The house is situated on 638sqm and has a single bay shed, with power, in the backyard used for a garage.

638sqm block with side access 3 bedrooms 2 living areas (one with air-conditioned) Outdoor entertaining area Single bay shed Walk to Murrumba Downs station Walk to Westfield North Lakes 2 minutes to the Bruce Highway