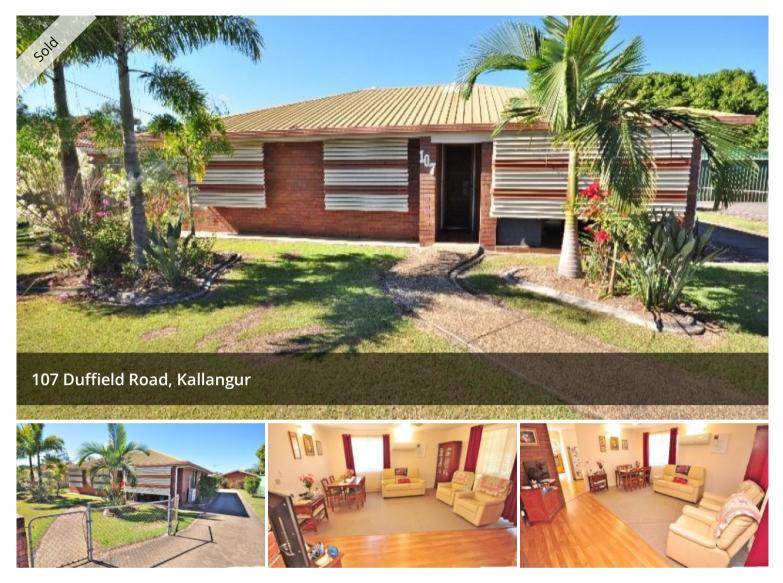

## KALLANGUR HOME WITH 2 LIVING AREAS + AN ENSUITE - 🛱 3 🛣 2 🛱 2 🖾 793 m2 PURPOSE BUILT FOR WHEELCHAIR

This home which was originally built to accommodate a wheelchair is on a large 793sqm block of land. It has a wide hall, large bedrooms all with built-in wardrobes (an ensuite to the main) and 2 living areas. The large eat-in kitchen is centrally located between the 2 living areas and the rear living area opens onto the patio. The double bay shed has power connected and there is a 1.5kw solar system.

It is conveniently located within walking distance of the bus stop, the new Kallangur Railway Station and central Kallangur with a Woolworth's supermarket, cafes, tavern and food outlets.

3 large bedrooms + ensuite Wheel chair friendly - Wide hall and doorways Double bay shed with power and a 1.5kw solar system 2 living areas Approximately 1km to Kallangur Station, 180m to the bus stop and 550m to Woolworths