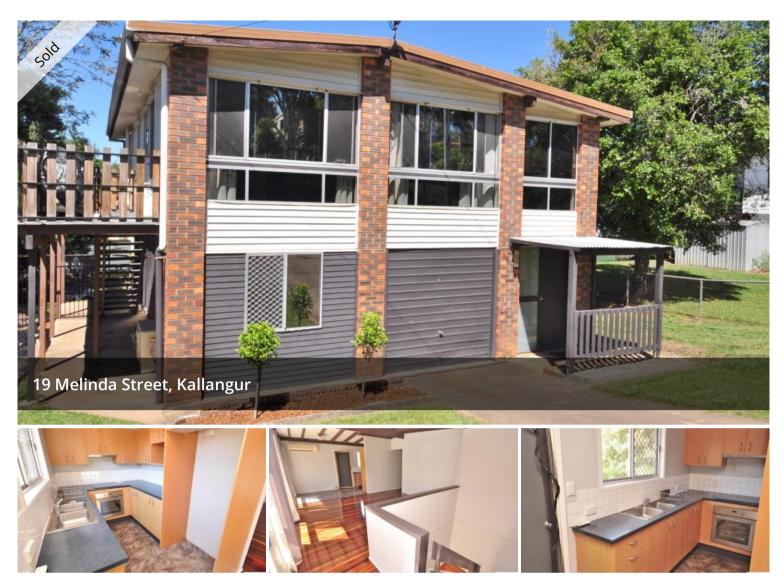

## PERFECT HOME FOR YOUR FIRST HOME OR INVEST!

If you're looking for an investment property or your first home, you need look no further as this is perfect for both situations. The highset home is conveniently located in a quiet, leafy area of Kallangur, a short distance from the new university in Petrie, planned to open in 2020.

Upstairs are 3 bedrooms, living area, an updated modern kitchen and lovely polished timber floors.

Downstairs are the laundry, single garage and a utility room. The remainder of this area is just waiting for its new owner to adapt to his own individual needs, whether it is more living area or perhaps a workshop for the handyman.