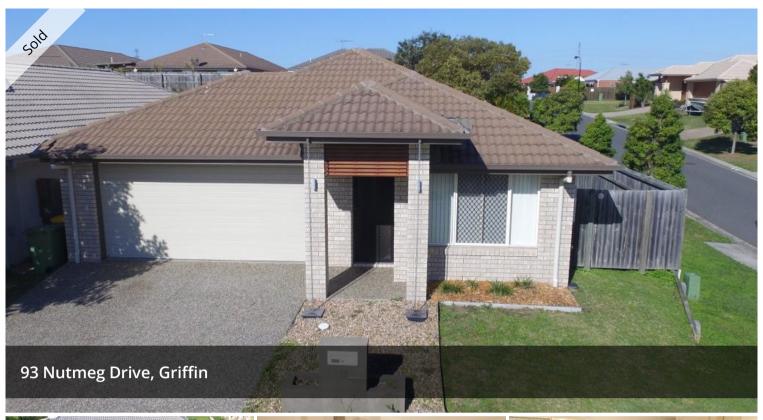

# COME ON IN, BRING THE FAMILY!

This home offers 4 bedrooms, on a 433 sqm block with side gates for access to the backyard, in the go ahead Suburb of Griffin.

The open plan living area opens onto the under-roof outdoor entertaining area creating a fantastic flow through the home that lends itself to entertaining. The kitchen has plenty of bench space and the 900 ml free standing oven is fantastic for all those who love to cook and entertain.

This home has a good size yard and there are gates to the side that allow access to store a boat or trailer.

This property is within walking distance to the Griffin Primary School, new Medical Centre and the New Shopping Centre on Brays Road.

4 Bedrooms + ensuite
433 sqm block with side gates to access backyard
Under-roof outdoor entertaining area
2 split-system air-conditioning and fans
Walk to Griffin Primary School
Walk to Shopping Centre on Brays Road
Walk to Bus Stop
Walk to new Medical Centre
Close to Murrumba Downs Railway Station