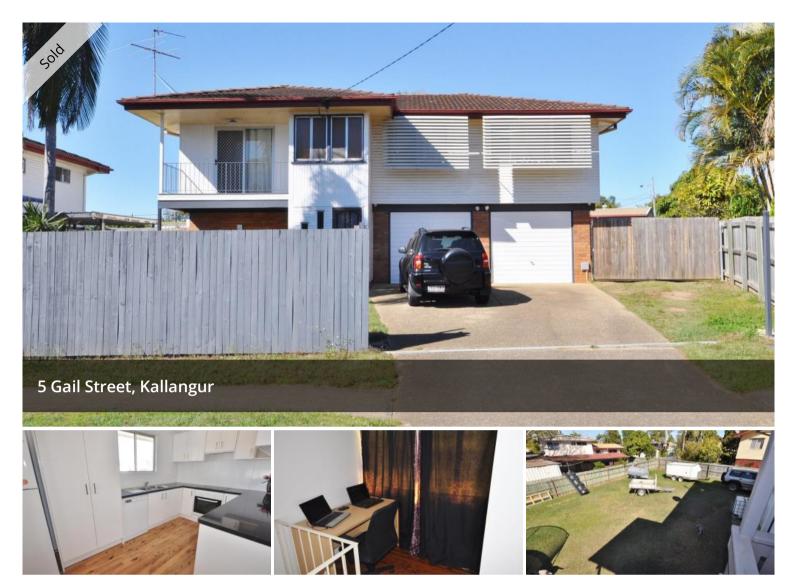

## FANTASTIC FAMILY LIVING

This family home features a large fully fenced yard with side access and an electric gate at the front of the property.

Featuring 3 bedrooms, plus study nook, main bathroom with second toilet downstairs, new kitchen, freshly painted, polished timber floors throughout, rumpus downstairs, internal staircase and double garage.

## 🖽 3 🛣 1 🛱 2 🗔 612 m2

| Price         | SOLD        |
|---------------|-------------|
| Property Type | Residential |
| Property ID   | 4666        |
| Land Area     | 612 m2      |