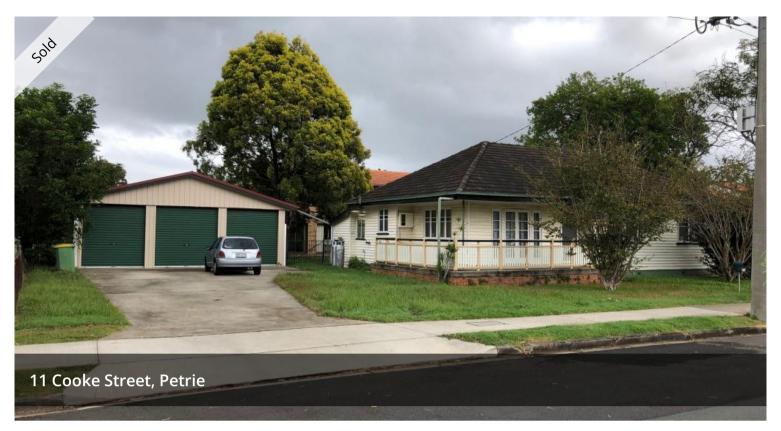

## **DEVELOPMENT POTENTIAL IN PETRIE**

This property is located 300m from Petrie Train Station and the future University site, 200m to Woolworths, 500m to both private and state primary schools.

Zoned Urban, code assessable to 7 storeys (approx 18 units) with mixed use shops, offices and residential.

Situated on a 817sqm lot, there is a 4 bedroom home which has a main bathrooms with additional powder room, large living area, high ceiling throughout.

There is also an office and rumpus room in the 3 bay garage to the side of the house.