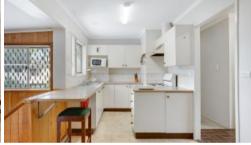

The house features three bedrooms, bathroom, kitchen, dining, and lounge room upstairs with internal staircase to a fully lined rumpus room, kitchenette, laundry/bathroom and double garage. There is a verandah upstairs with views over the park and two patios downstairs for entertaining.