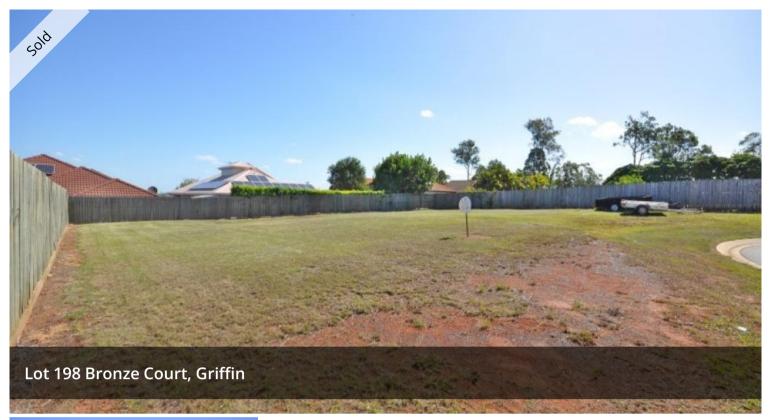

# LARGE BLOCK IN QUIET CUL-DE-SAC WITH VIEWS

This large 750sqm block is situated in the family friendly Brooklyn Park area of Griffin. With potential views from a 2 storey home this block is a rare find so be quick. It has a very wide frontage so therefore side access could be easily maintained.

Large 750sqm block
Wide frontage
5 minutes to Westfield North Lakes
Easy access to the Bruce Highway
15 minutes to the airport
35 minutes to the city

#### □ 750 m2

Price SOLD
Property Type Residential
Property ID 4711
Land Area 750 m2