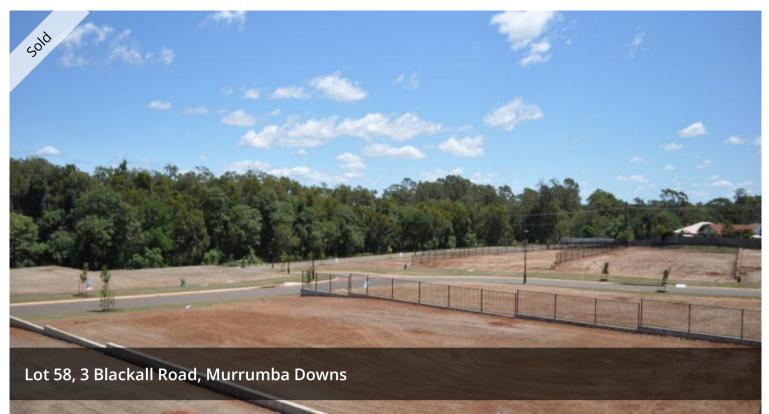

## PINEAPPLE RIDGE ESTATE - LAST OF THE BIG BLOCKS

In the prestigious Pineapple Ridge Estate every block is over 800sqm so there is plenty of room for a home plus a shed or pool. Access to the Bruce Highway and the Gateway Motorway is easy and Westfield's North Lakes is only 5 minutes away by car. Both state and private schools are within walking distance. Buy now before all these big blocks are gone forever

🗔 802 m2

| Price         | SOLD        |
|---------------|-------------|
| Property Type | Residential |
| Property ID   | 4713        |
| Land Area     | 802 m2      |