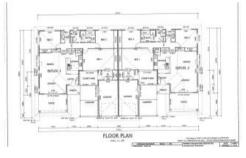

Alternatively it is approved to build a duplex and both units would have frontage to the road. A great property for the investor or someone could live in one and rent the other side out for extra income.

890sqm Huge 40m frontage DA to build a Duplex

The above information provided has been furnished to us by the vendor/s. We have not verified whether or not that information is accurate and do not have any belief in one way or the other in its accuracy. We do not accept any responsibility to any person for its accuracy and do no more than pass it on. All interested parties should make and rely upon their own inquiries in order to determine whether or not this information is in fact accurate.