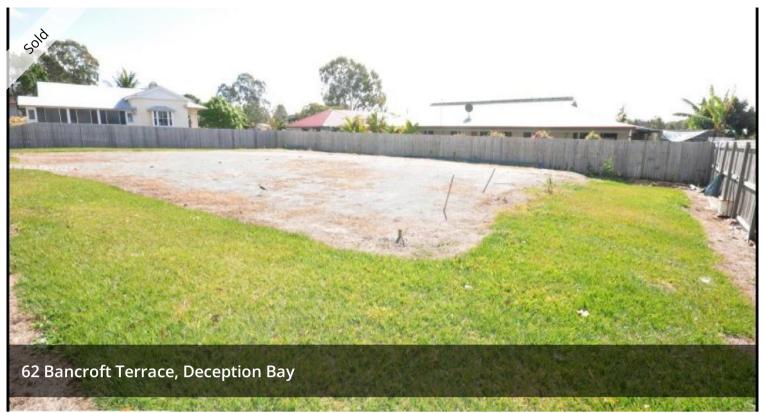

## START BUILDING NOW! 890SQM VERY RARE!

This Deception Bay block is high and dry and ready to build on with a house pad already set out for you.

It is extremely hard to find large blocks anymore especially with a large frontage. This block is perfect to build your dream home and have plenty of room for a pool or large shed. It would great for a tradesman.

Alternatively it is approved to build a duplex and both units would have frontage to the road. A great property for the investor or someone could live in one and rent the other side out for extra income.

890sqm Huge 40m frontage DA to build a Duplex

The above information provided has been furnished to us by the vendor/s. We have not verified whether or not that information is accurate and do not have any belief in one way or the other in its accuracy. We do not accept any responsibility to any person for its accuracy and do no more than pass it on. All interested parties should make and rely upon their own inquiries in order to determine whether or not this information is in fact accurate.