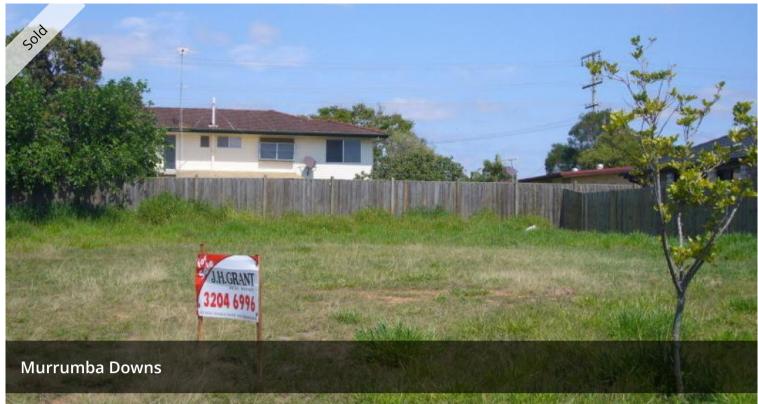

## MURRUMBA DOWNS - DRASTICALLY REDUCED \$199,000

Drastically reduced from \$229,000 this is a great opportunity to build in Murrumba Downs on this 602m<sup>2</sup> block close transport, schools and shops including the new Aldi being built. This block is fenced 3 sides so there is a huge saving in outlays. Murrumba Downs is a very fast growing area with access to M1 making it quite a sought after area as well as its proximity to Westfield North Lakes.

This block is well worth looking at as it is flat, elevated and represents good value.

The above information provided has been furnished to us by the vendor/s. We have not verified whether or not that information is accurate and do not have any belief in one way or the other in its accuracy. We do not accept any responsibility to any person for its accuracy and do no more than pass it on. All interested parties should make and rely upon their own inquiries in order to determine whether or not this information is in fact accurate.

🗔 602 m2

| Price         | SOLD        |
|---------------|-------------|
| Property Type | Residential |
| Property ID   | 4725        |
| Land Area     | 602 m2      |