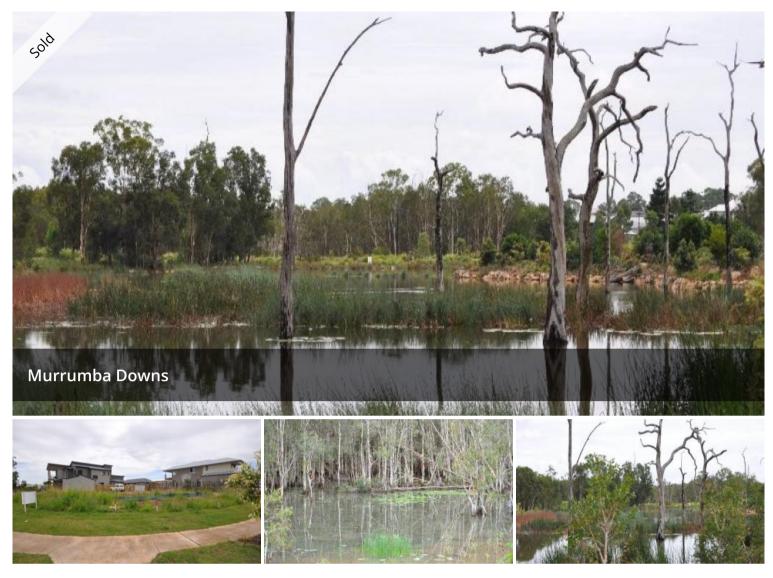

## **BUSH AND LAKE FRONT**

This 608m<sup>2</sup> block in Northquarter is located opposite bushland and the lake. Surrounded by large quality built homes this address won't disappoint. You will join many others who are eager to call this estate home. This block is ready to build on now so start imagining your new lifestyle.