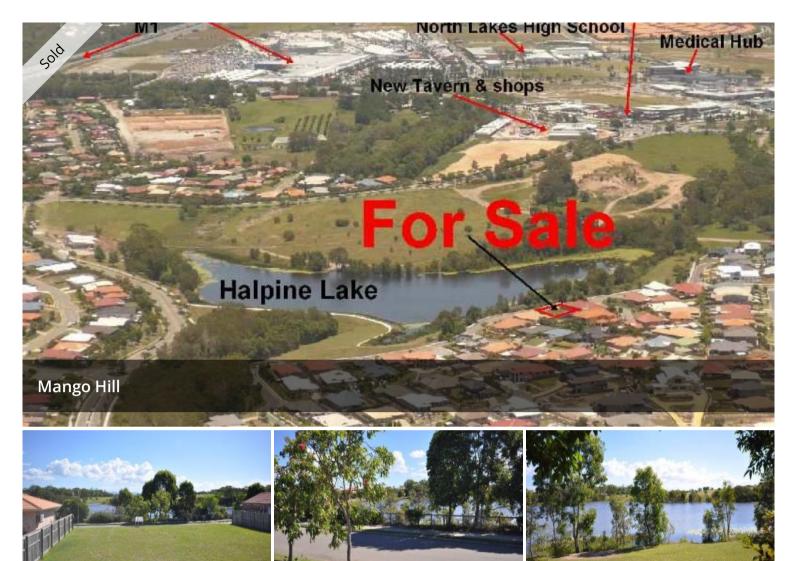

## SUNSETS OVERLOOKING THE LAKE

Here is the absolute last chance to secure a block overlooking Halpine Lake. This magnificent piece of land is a huge 800m<sup>2</sup>.

Located within walking distance to Westfield North Lakes, Cafes, restaurants, taverns, gyms, buses, medical centres, Private and State schools. You couldn't want for a better location in an area of quality homes.