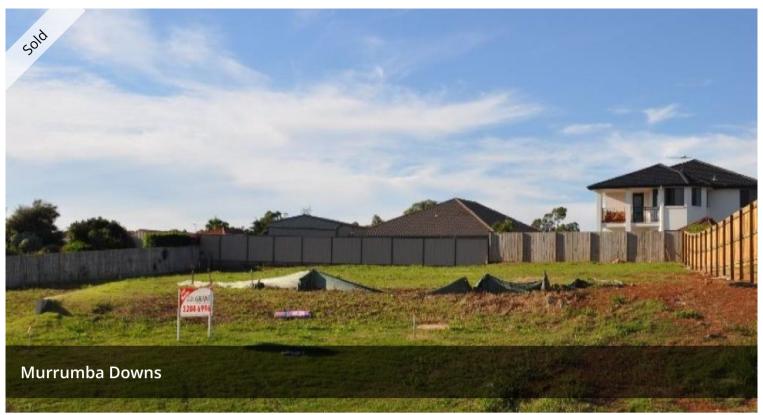

## MASSIVE 1203M<sup>2</sup> BLOCK IN A PRESTIGE ESTATE

This huge block in Pineapple Ridge has great elevation with views towards the lake. The property is surrounded by quality homes and as all of these are all on large blocks the area has become a prestige area. If you want a shed or have a boat or caravan then this is ideal for you. Close to state and private schools, walking distance to buses and 5 minutes drive to Westfield North Lakes this is a very convenient location and a great family friendly area.

Large 1203m<sup>2</sup> block Close to state and private schools 5 minutes to Westfield North Lakes Walking distance to buses 2 minutes to the highway access

Don't wait too long

The above information provided has been furnished to us by the vendor/s. We have not verified whether or not that information is accurate and do not have any belief in one way or the other in its accuracy. We do not accept any responsibility to any person for its accuracy and do no more than pass it on. All interested parties should make and rely upon their own inquiries in order to determine whether or not this information is in fact accurate.

🗔 1,203 m2

Price SOLD
Property Type Residential
Property ID 4749
Land Area 1,203 m2