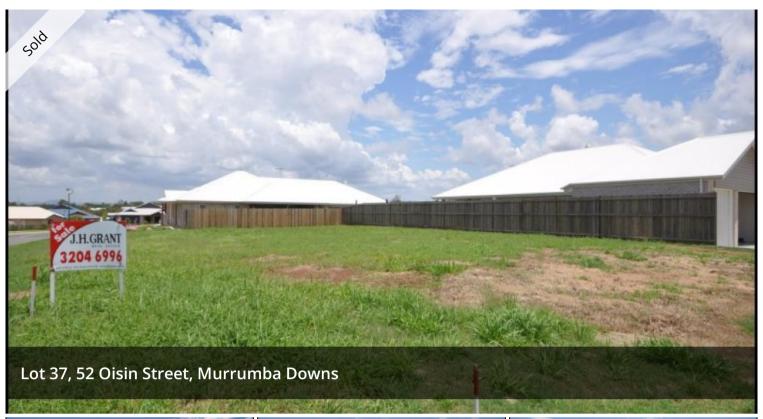

## PINEAPPLE RIDGE - HERE'S ONE WE PREPARED EARLIER

This 828sqm corner block has now become available. You don't have to wait for the next stage to be finished when this quality block is ready and waiting to be built on. Set among quality homes where every block is over 800sqm and is walking distance to state and private schools as well as transport this estate is very desirable. Westfield's North Lakes is only 5 minutes away by car. You will never be able to buy land in this area that is of such a high standard ever again. So don't take the chance of missing out on a block in the next stage buy this one now.

828sqm block
Approximately 21m frontage
Walk to state and private schools
5 min to Westfield North Lakes

Buy NOW! Don't miss out!

The above information provided has been furnished to us by the vendor/s. We have not verified whether or not that information is accurate and do not have any belief in one way or the other in its accuracy. We do not accept any responsibility to any person for its accuracy and do no more than pass it on. All interested parties should make and rely upon their own inquiries in order to determine whether or not this information is in fact accurate.

□ 828 m2

PriceSOLDProperty TypeResidentialProperty ID4751Land Area828 m2