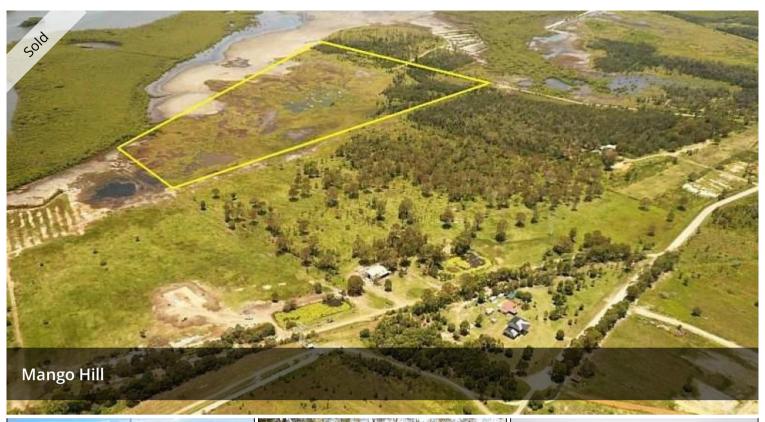

## IT HAS TO BE SOLD! BRING AN OFFER!

WAS \$349,000 NOW \$289,000

You don't have to go to Black Butt to find this size acreage. Incredibly this 19.32 Hectares of Rural acreage is only a couple of minutes from Westfield North Lakes and the Proposed Railway station at Mango Hill. This amazing property is situated on the water front of Hays Inlet with your own beach. There is a dam and a house pad has been created to build on which overlooks the dam. This location has easy access to the Bruce Highway making it an amazing find.

□ 193,200 m2

Price SOLD
Property Type Residential
Property ID 4752
Land Area 193,200 m2