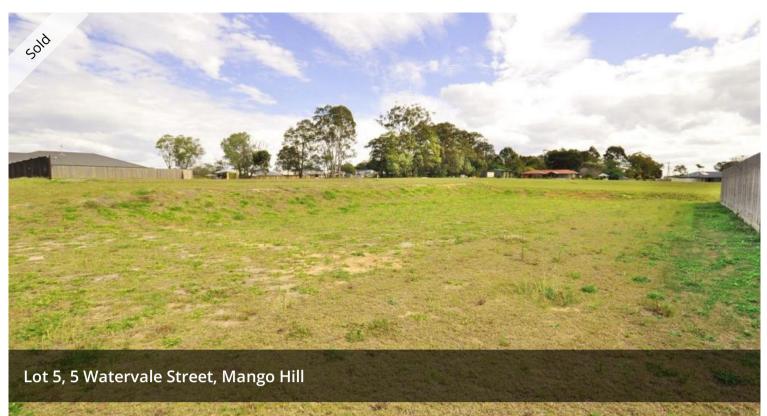

## MANGO HILL LAND 15 M FRONTAGE, PARK VISTA

Great block in great location with 15 metre frontage. This 450 sqm block is located in the Park Vista Estate which is almost completely sold out. Grab this opportunity to secure that perfect block of land to build your home.

450 sqm block 15 m frontage Overlooks acreage Quiet street Close to Mango Hill East Railway Station Close to Westfield North Lakes, IKEA & Costco

The above information provided has been furnished to us by the vendor/s. We have not verified whether or not that information is accurate and do not have any belief in one way or the other in its accuracy. We do not accept any responsibility to any person for its accuracy and do no more than pass it on. All interested parties should make and rely upon their own inquiries in order to determine whether or not this information is in fact accurate.