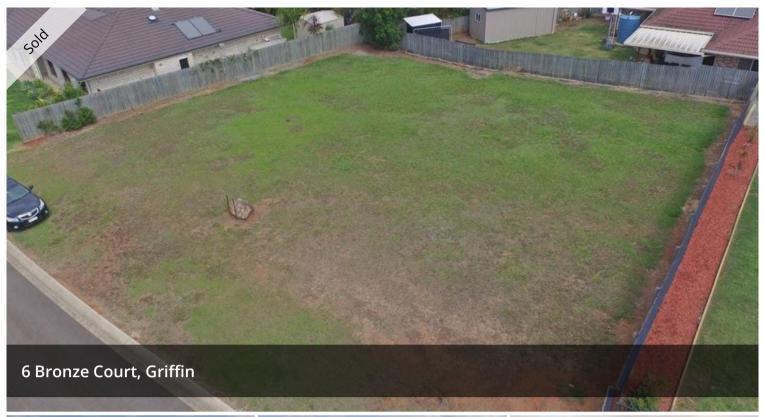

## NOW REDUCED \$20,000 HIGH ELEVATED BLOCK WITH 2ND STOREY CITY VIEWS

Be quick to secure this 752sqm Griffin block with views to the City from a 2 storey home. As most people are aware there are very limited number of blocks of this size available to build on.

Elevated block with views 752sqm block 32m frontage Easy access to Bruce HighwayClose to Day care Close to Schools

The above information provided has been furnished to us by the vendor/s. We have not verified whether or not that information is accurate and do not have any belief in one way or the other in its accuracy. We do not accept any responsibility to any person for its accuracy and do no more than pass it on. All interested parties should make and rely upon their own inquiries in order to determine whether or not this information is in fact accurate.

□ 752 m2

Price SOLD
Property Type Residential
Property ID 4757
Land Area 752 m2