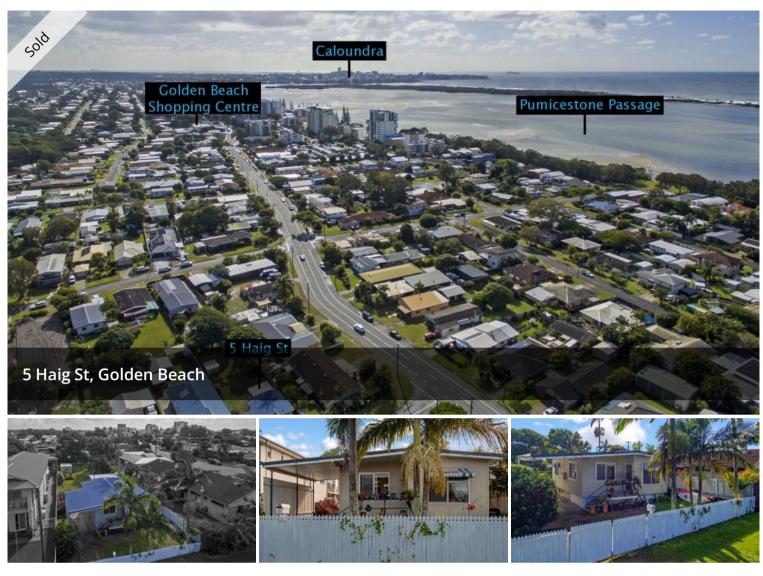

## CLASSIC BEACH HOUSE IN GOLDEN BEACH

We all know position is everything in real estate! Well this quaint little seaside cottage is in one of the most desirable locations in Golden Beach and only moments to the water's edge of the Pumicestone Passage. This property is located at the southern end of the Sunshine Coast and a haven for water sports, swimming, fishing and a family friendly amenities such as parks, playgrounds and barbeque areas.

The home is your typical old classic Golden Beach shack with solid timber floors, a lovely outdoor patio and good size back yard that is fenced.

With vacant land extremely limited this block of over 700m2 may be the perfect opportunity for those wanting to secure now and build later in a dream location. The home is currently rented until early next year so you can be assured rental income to contribute to holding costs until you are ready to build.

This property is located within walking distance to the local shops & cafés, public transport, schools, parks and beautiful calm waterways.

Caloundra CBD and surf beaches are all just a short cycle, walk or drive away.