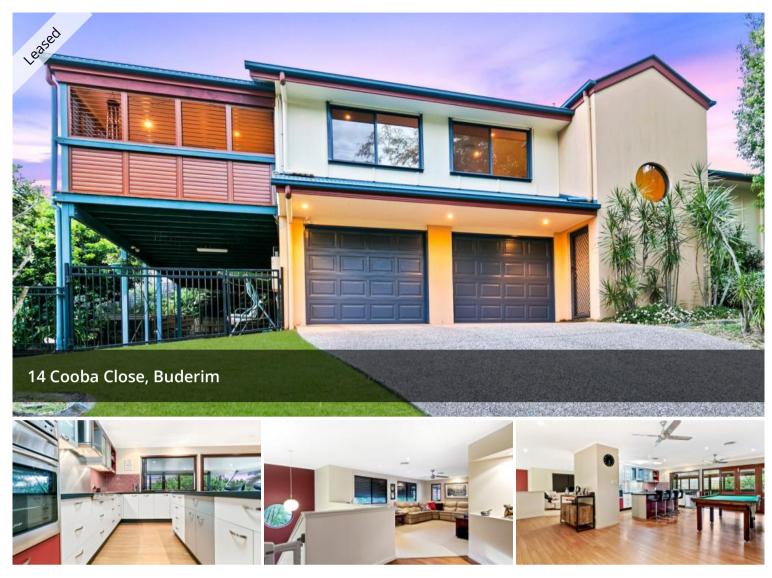

## **BIG FAMILY HOME, EXCEPTIONAL POSITION.**

Available for rent is this non standard home with a difference - all within 5 minutes of the Maroochydore CBD & perfectly positioned in a quiet culde-sac.

The property features:-

- \* Fabulous indoor/outdoor entertaining area
- \* Modern kitchen with ample storage & quality appliances
- \* Bedroom 1 with ensuite & large walk-in-robe
- \* Bedrooms 2, 3 & 4 well sized with ceiling fans, ducted air conditioning & built in robes
- \* Zoned ducted air conditioning throughout
- \* Solar power