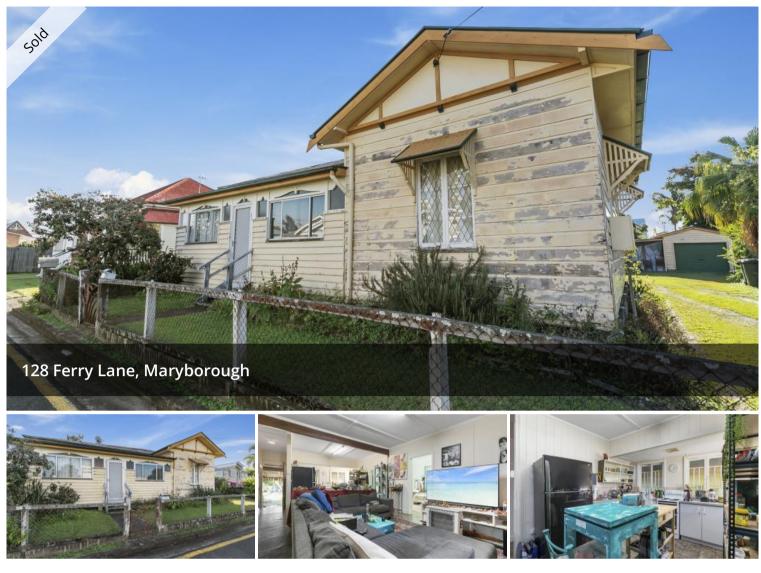

## **INVESTORS TAKE NOTE!**

Investors take note, with a gross annual return of circa 6% this is a great little investment property to add to your portfolio.

Very conveniently located to the CBD, Maryborough State Primary & High Schools and St Mary's Private School this property is always in high demand for tenants and would suit any small families needs.

This property features:

- Walking distance to the CBD
- 3 bedrooms
- A good sized office
- Sunroom
- Functional combined kitchen/living area
- Carport and lock up garage

Priced to sell this property is definitely one to shortlist. Please contact Justen Tillman on 0412262325 for further information or to arrange an inspection.

## 📇 3 🛣 1 🛱 2 🗔 825 m2

| Price         | SOLD        |
|---------------|-------------|
| Property Type | Residential |
| Property ID   | 4798        |
| Land Area     | 825 m2      |
| Floor Area    | 143 m2      |