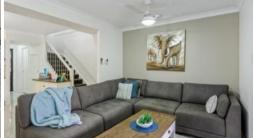

A large modern kitchen with a breakfast bar, electric wall oven, stainless steel range hood, dishwasher, stone bench tops and lots of practical bench space. A spacious court yard has plenty of room for the kids to play and there is a generous family and dining area.