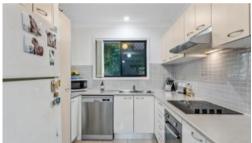

A large modern kitchen with a breakfast bar, electric wall oven, stainless steel range hood, dishwasher, stone bench tops and lots of practical bench space. A spacious court yard has plenty of room for the kids to play and there is a generous family and dining area.