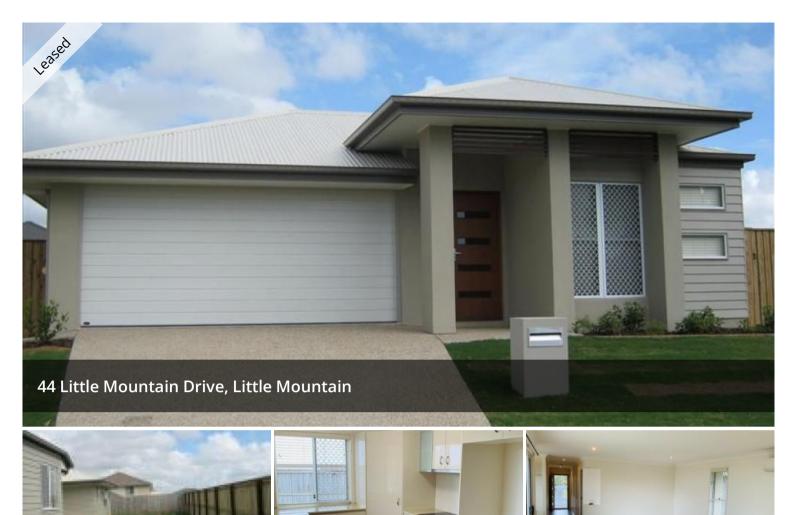

SPACIOUS LITTLE MOUNTAIN HOME

Features include:

- \* Ensuite
- \* Built in robes
- \* Reverse cycle air-conditioning
- \* Two tiled living areas
- \* Large outdoor entertaining area,
- \* Dishwasher
- \* Security screens
- \* Double remote garage
- \* Fully fenced yard

🖽 4 춞 2 🛱 2

Price\$590 per weekProperty TypeRentalProperty ID4848